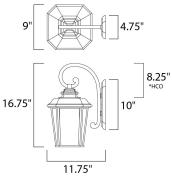

\*height from center of outlet to the top of the fixture

## MEASUREMENTS

BACK PLATE : 4 HANGING WEIGHT : 6 LAMPING INPUT VOLTAGE : 120V BULB : 1 x 60 BULB INCLUDED : (Not 1

DIMMABLE

DIMENSION

: 9" W x 16.75" H x 11.75" Ext : 4.75" W x 10" H x 8.25" HCO : 6.38 lb